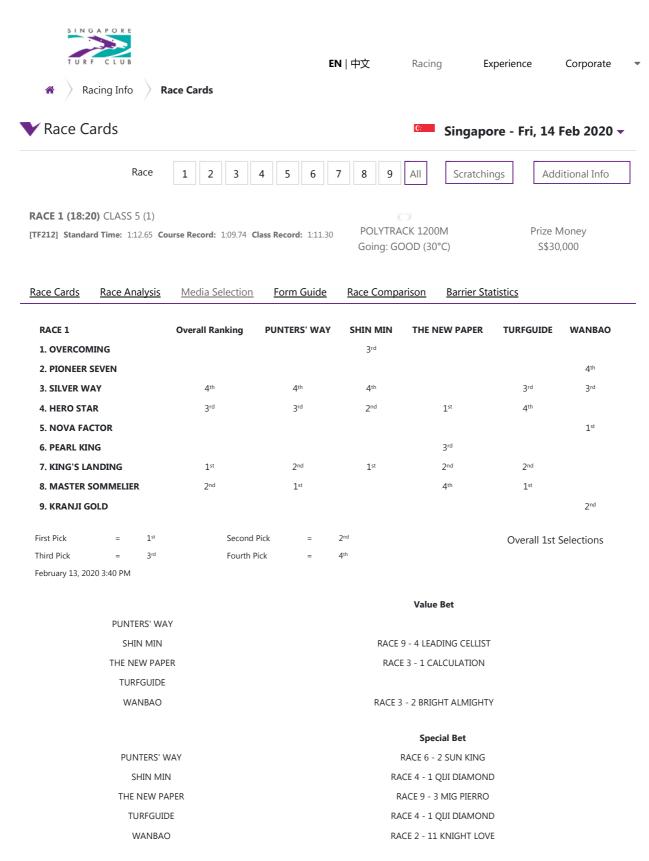

**RACE 5 (20:20)** CLASS 5 (2)

POLYTRACK 1200M Prize Money [TF216] Standard Time: 1:12.65 Course Record: 1:09.74 Class Record: 1:11.30 Going: GOOD (30°C)

S\$30,000

| Race Cards      | Race Ar     | <u>alysis</u>   | Media Selection | Form Guide      | Race Comp       | arison Barrier St | atistics        |                 |
|-----------------|-------------|-----------------|-----------------|-----------------|-----------------|-------------------|-----------------|-----------------|
| RACE 5          |             |                 | Overall Ranking | PUNTERS' WAY    | SHIN MIN        | THE NEW PAPER     | TURFGUIDE       | WANBAO          |
| 1. MAJULAH      |             |                 | 4 <sup>th</sup> | 4 <sup>th</sup> | 3rd             | 4 <sup>th</sup>   | 3rd             | 2 <sup>nd</sup> |
| 1. WAJULAF      | 1           |                 | 4               | 4               | 2.0             | 4**               | 5.4             | Ziid            |
| 2. SOLITAIR     | E           |                 |                 | 2 <sup>nd</sup> |                 |                   |                 | 4 <sup>th</sup> |
| 3. DEE MAK      | MAK         |                 | 1 <sup>st</sup> | 3 <sup>rd</sup> | 1 <sup>st</sup> | 1 <sup>st</sup>   | 1 <sup>st</sup> |                 |
| 4. KUBERA'S     | S CHIEF     |                 |                 |                 |                 |                   |                 | 1 <sup>st</sup> |
| 5. MA BAO       | ВАО         |                 | 3 <sup>rd</sup> | 1 <sup>st</sup> | 4 <sup>th</sup> | 3 <sup>rd</sup>   | 4 <sup>th</sup> |                 |
| 7. WITHOUT      | T PREJUDIO  | Œ               | 2 <sup>nd</sup> |                 | 2 <sup>nd</sup> | 2 <sup>nd</sup>   | 2 <sup>nd</sup> | 3 <sup>rd</sup> |
| First Pick      | =           | 1 <sup>st</sup> | Second F        | Pick =          | 2 <sup>nd</sup> |                   | Overall 1st     | Selections      |
| Third Pick      | =           | 3 <sup>rd</sup> | Fourth Pi       | ck =            | 4 <sup>th</sup> |                   | 2.3.4 250       |                 |
| February 13, 20 | )20 3:40 PM |                 |                 |                 |                 |                   |                 |                 |

Value Bet

PUNTERS' WAY

| lue |  |
|-----|--|
|     |  |

SHIN MIN RACE 9 - 4 LEADING CELLIST
THE NEW PAPER RACE 3 - 1 CALCULATION

TURFGUIDE

WANBAO RACE 3 - 2 BRIGHT ALMIGHTY

# **Special Bet**

PUNTERS' WAY

RACE 6 - 2 SUN KING

RACE 4 - 1 QUI DIAMOND

THE NEW PAPER

RACE 9 - 3 MIG PIERRO

TURFGUIDE

RACE 4 - 1 QUI DIAMOND

WANBAO

RACE 2 - 11 KNIGHT LOVE