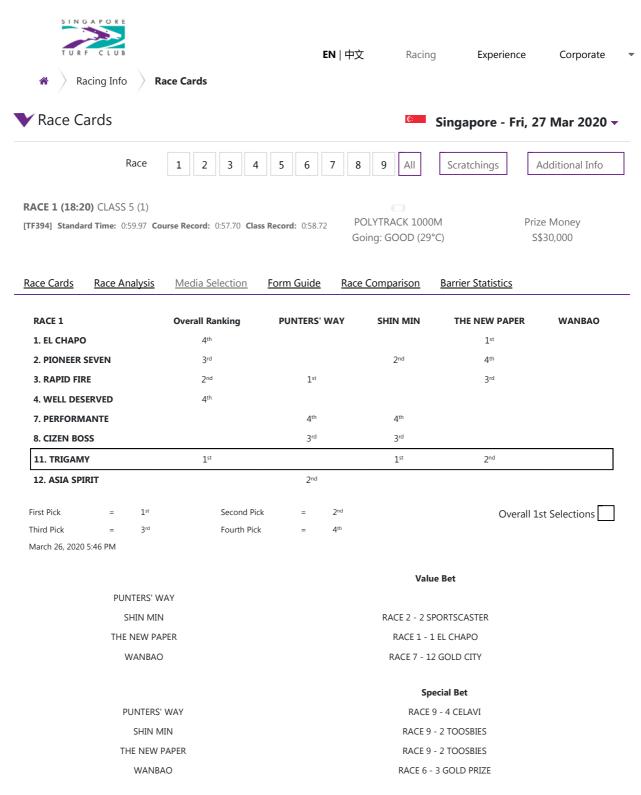

**RACE 5 (20:20)** CLASS 5 (2)

[TF398] Standard Time: 0:59.97 Course Record: 0:57.70 Class Record: 0:58.72

POLYTRACK 1000M Going: GOOD (29°C) Prize Money \$\$30,000

| Race Cards     | Race Ana         | alysis          | Media Selection | Form Guide      | Race            | <u>Comparison</u> | Barrier Statistics     |               |
|----------------|------------------|-----------------|-----------------|-----------------|-----------------|-------------------|------------------------|---------------|
| RACE 5         |                  |                 | Overall Ranking | PUNTERS' W      | VAY             | SHIN MIN          | THE NEW PAPER          | WANBAO        |
| 1. NOVA FA     | CTOR             |                 |                 | 2 <sup>nd</sup> |                 |                   |                        |               |
| 2. STAR EFF    | ECT              |                 |                 | 4 <sup>th</sup> |                 | 4 <sup>th</sup>   | 3 <sup>rd</sup>        |               |
| 3. TURF BEA    | UTY              |                 | 1 <sup>st</sup> | 3 <sup>rd</sup> |                 | 2 <sup>nd</sup>   | 2 <sup>nd</sup>        |               |
| 4. DOMINIC     | :                |                 | 4 <sup>th</sup> |                 |                 |                   |                        |               |
| 7. DAVID'S     | STAR             |                 | 3 <sup>rd</sup> |                 |                 | 3 <sup>rd</sup>   | <b>1</b> <sup>st</sup> |               |
| 8. ELITE SAI   | NT               |                 |                 |                 |                 |                   | 4 <sup>th</sup>        |               |
| 9. SUPER W     | IN               |                 | 2 <sup>nd</sup> | 1 <sup>st</sup> |                 | 1 <sup>st</sup>   |                        |               |
| First Pick     | =                | 1 <sup>st</sup> | Second F        | Pick =          | 2 <sup>nd</sup> |                   | Overall 1              | st Selections |
| Third Pick     | =                | 3 <sup>rd</sup> | Fourth Pi       | ick =           | 4 <sup>th</sup> |                   |                        |               |
| March 26, 2020 | 5:46 PM          |                 |                 |                 |                 |                   |                        |               |
|                |                  |                 |                 |                 |                 | Valı              | ue Bet                 |               |
|                | PUN <sup>-</sup> | ΓERS' W         | ΑY              |                 |                 |                   |                        |               |

SHIN MIN RACE 2 - 2 SPORTSCASTER
THE NEW PAPER RACE 1 - 1 EL CHAPO
WANBAO RACE 7 - 12 GOLD CITY

PUNTERS' WAY RACE 9 - 4 CELAVI
SHIN MIN RACE 9 - 2 TOOSBIES

THE NEW PAPER RACE 9 - 2 TOOSBIES
WANBAO RACE 6 - 3 GOLD PRIZE