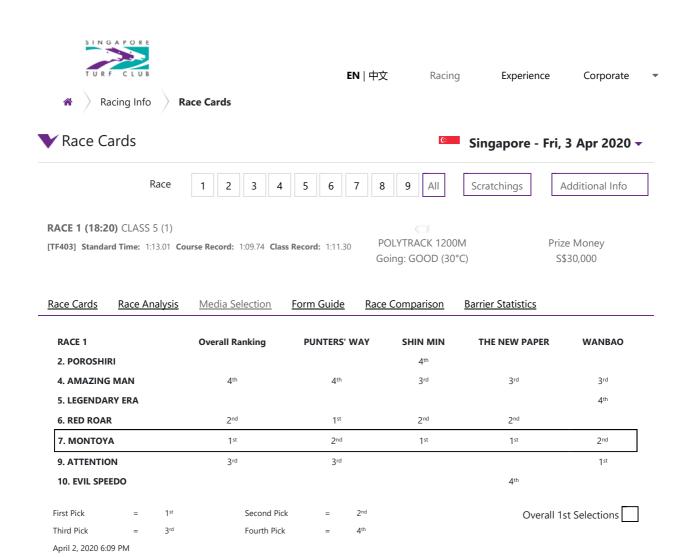

**RACE 4 (19:50)** CLASS 5 (2)

[TF406] Standard Time: 1:13.01 Course Record: 1:09.74 Class Record: 1:11.30

POLYTRACK 1200M Going: GOOD (30°C)

Prize Money S\$30,000

| Race Cards       | Race Ar  | <u>nalysis</u>  | Media Selection | Form Guide | Race C          | <u>omparison</u> | Barrier Statistics |                 |
|------------------|----------|-----------------|-----------------|------------|-----------------|------------------|--------------------|-----------------|
| RACE 4           |          |                 | Overall Ranking | PUNTE      | RS' WAY         | SHIN MIN         | THE NEW PAPER      | WANBAO          |
| 2. STELLA P      | OLARE    |                 |                 | 2          | 1 <sup>th</sup> |                  |                    |                 |
| 3. CLARTON       | I STAR   |                 | 1 <sup>st</sup> |            |                 | 3 <sup>rd</sup>  | 1 <sup>st</sup>    | 3 <sup>rd</sup> |
| 4. HORSE KI      | NG       |                 | 3 <sup>rd</sup> |            |                 | 4 <sup>th</sup>  | 3 <sup>rd</sup>    | 1 <sup>st</sup> |
| 5. MA BAO        | ВАО      |                 | 4 <sup>th</sup> | 3          | 3 <sup>rd</sup> |                  | 2 <sup>nd</sup>    | 2 <sup>nd</sup> |
| 7. BRING M       | E JOY    |                 |                 |            |                 | 1 <sup>st</sup>  | 4 <sup>th</sup>    |                 |
| 8. WITHOUT       | PREJUDIO | Œ               |                 | 2          | ond -           |                  |                    | 4 <sup>th</sup> |
| 11. GOLDEN       | SPARK    |                 | 2 <sup>nd</sup> |            | 1 st            | 2 <sup>nd</sup>  |                    |                 |
| First Pick       | =        | 1st             | Second Pick     | < =        | 2 <sup>nd</sup> |                  | Overall 1s         | t Selections    |
| Third Pick       | =        | 3 <sup>rd</sup> | Fourth Pick     | =          | 4 <sup>th</sup> |                  | 0.10.13.1.13       |                 |
| April 2, 2020 6: | 09 PM    |                 |                 |            |                 |                  |                    |                 |

Value Bet

NII

PUNTERS' WAY SHIN MIN

RACE 9 - 3 ROYAL PAVILION

THE NEW PAPER RACE 4 - 3 CLARTON STAR

WANBAO RACE 2 - 11 THE SHADOW

#### **Special Bet**

PUNTERS' WAY

RACE 5 - 2 YULONG EDITION

SHIN MIN

RACE 5 - 2 YULONG EDITION

THE NEW PAPER

RACE 3 - 2 MOONGATE STAR

WANBAO

RACE 9 - 1 MIGHTY GENERAL