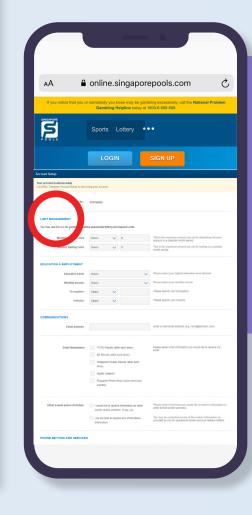

## FILL UP AND COMPLETE THE PROFILE

| S                              |                                                                                                      |                                                                                                                                                        | Responsit                | ie Play Our Services FAQ Corporal                                                                                                                                                           | » (ENG +12)     |
|--------------------------------|------------------------------------------------------------------------------------------------------|--------------------------------------------------------------------------------------------------------------------------------------------------------|--------------------------|---------------------------------------------------------------------------------------------------------------------------------------------------------------------------------------------|-----------------|
| Sports Lottery                 | Horse Racing Account                                                                                 |                                                                                                                                                        | Logged in: 00:00:4       | 7 LOG OUT                                                                                                                                                                                   | Balance: \$0.00 |
| My Account                     |                                                                                                      |                                                                                                                                                        | Logged III. 00.00.4      |                                                                                                                                                                                             | Datance, 9000   |
| Account Overview               | Home → My Account → Account Setup                                                                    |                                                                                                                                                        |                          |                                                                                                                                                                                             |                 |
| Account Update                 | Account Setup                                                                                        |                                                                                                                                                        |                          |                                                                                                                                                                                             |                 |
| Limit Management               | Your account is almost ready<br>Last Step: Complete Account Setup to start u                         | sing your account.                                                                                                                                     |                          |                                                                                                                                                                                             |                 |
| -<br>Self-Exclusion            |                                                                                                      |                                                                                                                                                        |                          |                                                                                                                                                                                             |                 |
| Self-Assessment                | Account No.                                                                                          | 010792805                                                                                                                                              |                          |                                                                                                                                                                                             |                 |
| Monthly Statement              |                                                                                                      |                                                                                                                                                        |                          |                                                                                                                                                                                             |                 |
| Transaction History            | LIMIT MANAGEMENT                                                                                     |                                                                                                                                                        |                          |                                                                                                                                                                                             |                 |
| Deposits                       | ou may use this tool for a setti                                                                     | ng appropriate Betting and Depos                                                                                                                       | it Limits.               |                                                                                                                                                                                             |                 |
| Withdrawals                    | any Deposit Limit                                                                                    | Select 🗸 S                                                                                                                                             |                          | This is the maximum amount you set for deposit<br>account in a calendar month period.                                                                                                       | ing into your   |
| TOTO Subscription              | Monthly Betting Limit                                                                                | Select V S                                                                                                                                             |                          | This is the maximum amount you set for betting                                                                                                                                              |                 |
| Live Streaming<br>Subscription |                                                                                                      |                                                                                                                                                        |                          | month period.                                                                                                                                                                               |                 |
| Race Setting                   | EDUCATION & EMPLOYMENT                                                                               |                                                                                                                                                        |                          |                                                                                                                                                                                             |                 |
|                                | Education Level                                                                                      | Select                                                                                                                                                 | ~                        | Please select your highest education level attain                                                                                                                                           | ed.             |
|                                | Monthly income                                                                                       | Select                                                                                                                                                 | ~                        | Please select your monthly income                                                                                                                                                           |                 |
|                                | Occupation                                                                                           | Select 🗸                                                                                                                                               |                          | Please specify your occupation                                                                                                                                                              |                 |
|                                | Industry                                                                                             | Select 🗸                                                                                                                                               |                          | Please specify your industry                                                                                                                                                                |                 |
|                                | COMMUNICATIONS<br>Email Address                                                                      |                                                                                                                                                        |                          | Enter a valid email address (e.g. name@domain                                                                                                                                               | . com).         |
|                                | Enal Newsletters                                                                                     | TOTO Results (after each     40 Results (after each dr     Singapore Sweep Result     draw)     Sports (weeks);     Singapore Pods News (c     months) | aw)<br>s (after each     | Phase select what information you would like to<br>enable                                                                                                                                   | receive via     |
|                                | Other Events and/or Activities                                                                       | I would like to receive infor<br>events and/or activities. If a     I do not wish to receive any<br>information.                                       | iny, via:                | Please select if and how you would like to receiv<br>other events and/or activities.<br>You may be contacted via any of the contact info<br>provided by you for operational and/or account- |                 |
|                                | PHONE BETTING AND SERVICES<br>You can place Sports, Lottery & Horse Ra<br>Create PIN<br>Re-enter PIN |                                                                                                                                                        | e required to log in wit | the following 6-digit PIN when using phone better<br>PIN must be 6 numbers (0-9).                                                                                                           | ig services.    |
|                                |                                                                                                      |                                                                                                                                                        |                          |                                                                                                                                                                                             | CONFIRM         |

#### **NOTE THE FOLLOWING:**

- The information requested here does not require supporting documents.
- Set your limits here. (refer to NAMS website)

PLAY RESPONSIBLY