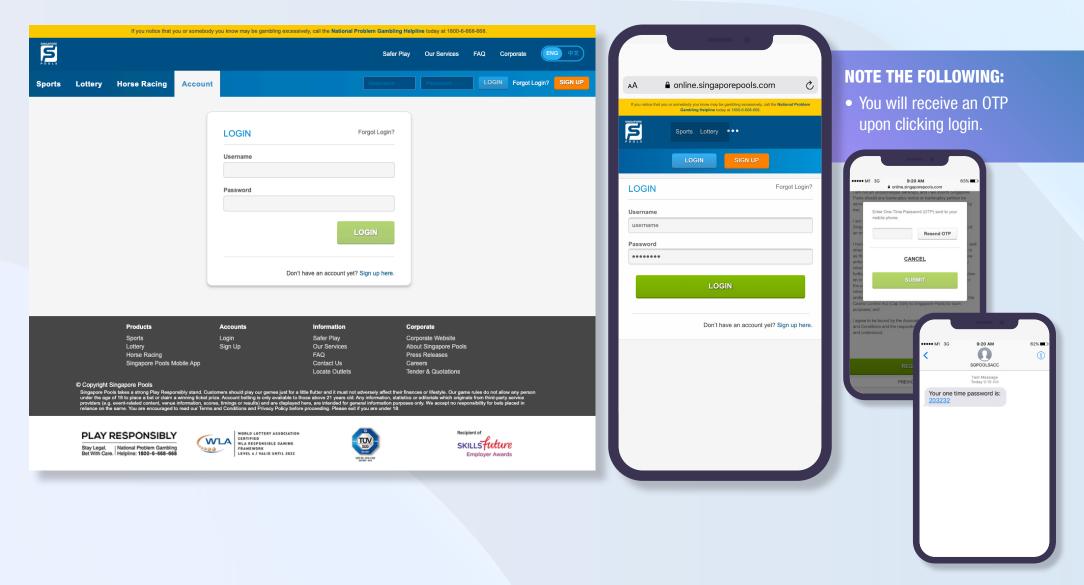

# SINGAPORE POOLS ACCOUNT COMPLETE YOUR PROFILE GUIDE

\*\*\*\*\*\*\*\*\*\*\*\*





### LOGIN TO YOUR ACCOUNT WITH CHOSEN NAME AND PASSWORD



#### PLAY RESPONSIBLY

## FILL UP AND COMPLETE THE PROFILE

| S                              |                                                                                                      |                                                                                                                                                        | Responsit                | ie Play Our Services FAQ Corporal                                                                                                                                                           | » (ENG +12)     |
|--------------------------------|------------------------------------------------------------------------------------------------------|---------------------------------------------------------------------------