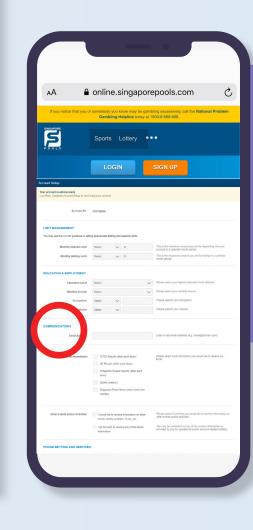

### SELECT THE PREFERRED MODE OF COMMUNICATIONS

|                                | If you notice that you or somebody you know n                                                                                                                     | ay be gambling excessively, call the National Problem Gam                      |                                                                                                                 |                     |  |  |  |
|--------------------------------|-------------------------------------------------------------------------------------------------------------------------------------------------------------------|--------------------------------------------------------------------------------|-----------------------------------------------------------------------------------------------------------------|---------------------|--|--|--|
|                                | Responsible Play Our Services FAQ Corporate                                                                                                                       |                                                                                |                                                                                                                 |                     |  |  |  |
| Sports Lottery                 | Horse Racing Account                                                                                                                                              | Logged in: 00:00:                                                              | 47 LOG OUT 8 kellymo                                                                                            | Balance: \$0.00     |  |  |  |
| My Account                     | Home → My Account → Account Setup                                                                                                                                 |                                                                                |                                                                                                                 |                     |  |  |  |
| Account Overview               | Account Setup                                                                                                                                                     |                                                                                |                                                                                                                 |                     |  |  |  |
| Account Update                 | Your account is almost ready                                                                                                                                      |                                                                                |                                                                                                                 |                     |  |  |  |
| Limit Management               | Last Step: Complete Account Setup to start                                                                                                                        | using your account.                                                            |                                                                                                                 |                     |  |  |  |
| Self-Exclusion                 |                                                                                                                                                                   |                                                                                |                                                                                                                 |                     |  |  |  |
| Self-Assessment                | Account No.                                                                                                                                                       | 010792805                                                                      |                                                                                                                 |                     |  |  |  |
| Monthly Statement              |                                                                                                                                                                   |                                                                                |                                                                                                                 |                     |  |  |  |
| Transaction History            | LIMIT MANAGEMENT                                                                                                                                                  |                                                                                |                                                                                                                 |                     |  |  |  |
| Deposits                       | You may use this tool for guidance in set                                                                                                                         | ing appropriate Betting and Deposit Limits.                                    |                                                                                                                 |                     |  |  |  |
| Withdrawals                    | Monthly Deposit Limit                                                                                                                                             | Select V S                                                                     | This is the maximum amount you set for depositing int<br>account in a calendar month period.                    | lo your             |  |  |  |
| TOTO Subscription              | Monthly Betting Limit                                                                                                                                             | Select V S                                                                     | This is the maximum amount you set for betting in a c                                                           |                     |  |  |  |
| Live Streaming<br>Subscription |                                                                                                                                                                   |                                                                                | month period.                                                                                                   |                     |  |  |  |
| Race Setting                   | EDUCATION & EMPLOYMENT                                                                                                                                            |                                                                                |                                                                                                                 |                     |  |  |  |
| Have Setting                   | Education Level                                                                                                                                                   | Select                                                                         | Please select your highest education level attained.                                                            |                     |  |  |  |
|                                |                                                                                                                                                                   |                                                                                | Please select your mgmasi education lever attained.                                                             |                     |  |  |  |
|                                | Monthly Income                                                                                                                                                    | Select V                                                                       |                                                                                                                 |                     |  |  |  |
|                                | Occupation                                                                                                                                                        | Select V                                                                       | Please specify your occupation                                                                                  |                     |  |  |  |
|                                | Industry                                                                                                                                                          | Select V                                                                       | Please specify your industry                                                                                    |                     |  |  |  |
|                                |                                                                                                                                                                   |                                                                                |                                                                                                                 |                     |  |  |  |
|                                | COMMUNICATIONS                                                                                                                                                    |                                                                                |                                                                                                                 |                     |  |  |  |
|                                | Address 1                                                                                                                                                         |                                                                                | Enter a valid email address (e.g. name@domain.com)                                                              |                     |  |  |  |
|                                |                                                                                                                                                                   |                                                                                |                                                                                                                 |                     |  |  |  |
|                                | Email Newsletters                                                                                                                                                 | TOTO Results (after each draw)                                                 | Please select what information you would like to receiv                                                         | ve via              |  |  |  |
|                                |                                                                                                                                                                   | 4D Results (after each draw)                                                   | email.                                                                                                          |                     |  |  |  |
|                                |                                                                                                                                                                   | Singapore Sweep Results (after each                                            |                                                                                                                 |                     |  |  |  |
|                                |                                                                                                                                                                   | draw)<br>Sports (weekly)                                                       |                                                                                                                 |                     |  |  |  |
|                                |                                                                                                                                                                   | Singapore Pools News (once every two                                           |                                                                                                                 |                     |  |  |  |
|                                |                                                                                                                                                                   | months)                                                                        |                                                                                                                 |                     |  |  |  |
|                                |                                                                                                                                                                   |                                                                                |                                                                                                                 |                     |  |  |  |
|                                | Other Events and/or Activities                                                                                                                                    | I would like to receive information on other                                   | Please select if and how you would like to receive info<br>other events and/or activities.                      | rmation on          |  |  |  |
|                                |                                                                                                                                                                   | events and/or activities. If any, via:                                         |                                                                                                                 |                     |  |  |  |
|                                |                                                                                                                                                                   | <ul> <li>I do not wish to receive any of the above<br/>information.</li> </ul> | You may be contacted via any of the contact informati<br>provided by you for operational and/or account-related | on as<br>I matters. |  |  |  |
|                                |                                                                                                                                                                   |                                                                                |                                                                                                                 |                     |  |  |  |
|                                | PHONE BETTING AND SERVICE                                                                                                                                         | S                                                                              |                                                                                                                 |                     |  |  |  |
|                                | You can place Sports, Lotlary & Horse Racing bets via telephone. You will be required to log in with the following 6-digit PIN when using phone betting services. |                                                                                |                                                                                                                 |                     |  |  |  |
|                                | Create PIN                                                                                                                                                        |                                                                                | PIN must be 6 numbers (0-9).                                                                                    |                     |  |  |  |
|                                | Re-enter PIN                                                                                                                                                      |                                                                                |                                                                                                                 |                     |  |  |  |
|                                | record PIN                                                                                                                                                        |                                                                                |                                                                                                                 |                     |  |  |  |
|                                |                                                                                                                                                                   |                                                                                |                                                                                                                 |                     |  |  |  |
|                                |                                                                                                                                                                   |                                                                                | c                                                                                                               | ONFIRM              |  |  |  |
|                                |                                                                                                                                                                   |                                                                                |                                                                                                                 |                     |  |  |  |
|                                |                                                                                                                                                                   |                                                                                |                                                                                                                 |                     |  |  |  |
|                                |                                                                                                                                                                   |                                                                                |                                                                                                                 |                     |  |  |  |

#### **NOTE THE FOLLOWING:**

- Stay updated when you opt in to our communications channel.
- PIN is required for verification purposes.