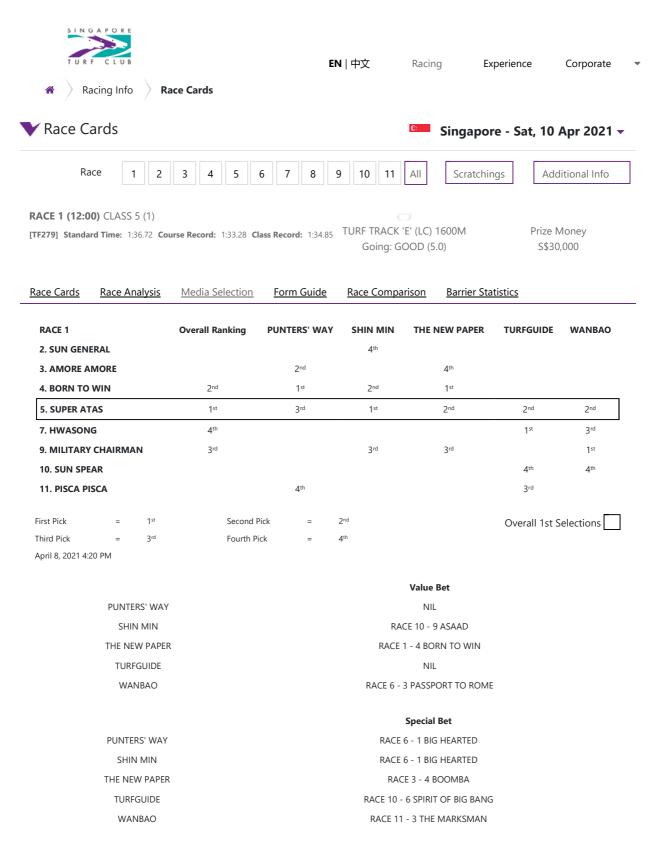

**RACE 7 (15:00)** CLASS 5 (2)

**[TF285] Standard Time:** 1:36.72 **Course Record:** 1:33.28 **Class Record:** 1:34.85 **TURF TRACK 'E' (LC) 1600M**Going: GOOD (5.0)

Prize Money S\$30,000

| Race Cards      | Race Ana  | <u>llysis</u>   | Media Selection | Form Guide      | Race Comp       | <u>arison</u> <u>Barrier St</u> | <u>atistics</u> |                 |
|-----------------|-----------|-----------------|-----------------|-----------------|-----------------|---------------------------------|-----------------|-----------------|
| DA 65. 7        |           |                 | 0               | DUNTEDCUA       | CLUNI M.        | THE NEW DARSE                   | TURECUES        | MANDAG          |
| RACE 7          |           |                 | Overall Ranking | PUNTERS' WAY    | SHIN MIN        | THE NEW PAPER                   | TURFGUIDE       | WANBAO          |
| 1. LADY FAS     | ST        |                 |                 | 4 <sup>th</sup> | 4 <sup>th</sup> |                                 |                 | 4 <sup>th</sup> |
| 2. BIG REGA     | ARDS      |                 |                 |                 |                 |                                 | 1 <sup>st</sup> |                 |
| 4. LEGGENE      | DA .      |                 |                 | 3 <sup>rd</sup> |                 |                                 |                 |                 |
| 5. CLARTON      | N SUPREME |                 | 4 <sup>th</sup> |                 | 2 <sup>nd</sup> |                                 |                 | 1 <sup>st</sup> |
| 6. JUPITER      | DRAGON    |                 | 1 <sup>st</sup> | 2 <sup>nd</sup> | 1 <sup>st</sup> | 4 <sup>th</sup>                 | 3 <sup>rd</sup> |                 |
| 7. MASTER       | SOMMELIER |                 |                 |                 |                 | 3 <sup>rd</sup>                 | 4 <sup>th</sup> | 3 <sup>rd</sup> |
| 8. HOSAYLI      | IAO       |                 | 1 <sup>st</sup> | 1 <sup>st</sup> |                 | 2 <sup>nd</sup>                 | 2 <sup>nd</sup> |                 |
| 10. ACCUM       | ULATION   |                 | 3 <sup>rd</sup> |                 | 3 <sup>rd</sup> | 1 <sup>st</sup>                 |                 | 2 <sup>nd</sup> |
| First Pick      | =         | 1 <sup>st</sup> | Second          | Pick =          | 2 <sup>nd</sup> |                                 | Overall 1st S   | Selections      |
| Third Pick      | =         | 3 <sup>rd</sup> | Fourth P        | rick =          | 4 <sup>th</sup> |                                 |                 |                 |
| April 8, 2021 4 | :20 PM    |                 |                 |                 |                 |                                 |                 |                 |

Value Bet

PUNTERS' WAY NIL

SHIN MIN RACE 10 - 9 ASAAD

THE NEW PAPER RACE 1 - 4 BORN TO WIN

TURFGUIDE NIL

WANBAO RACE 6 - 3 PASSPORT TO ROME

Special Bet

PUNTERS' WAY

SHIN MIN

RACE 6 - 1 BIG HEARTED

THE NEW PAPER

TURFGUIDE

WANBAO

RACE 10 - 6 SPIRIT OF BIG BANG

RACE 11 - 3 THE MARKSMAN