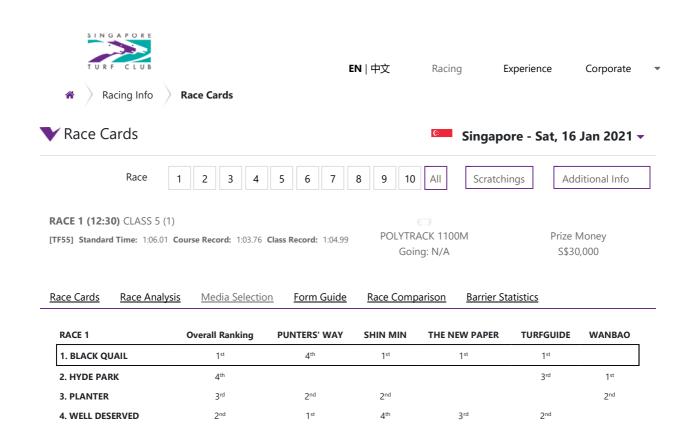

RACE 2 (13:00) OPEN MAIDEN (WEIGHT FOR AGE)

[TF56] Standard Time: 1:12.21 Course Record: 1:09.74 Class Record: 1:11.46

POLYTRACK 1200M Going: N/A

Prize Money \$\$20,000

| Race Cards       | Race A | nal <u>ysis</u> | Media Sel       | lection_    | Form            | <u>Guide</u> | Race Con        | mparison_    | Barrier St      | atistics        |                 |
|------------------|--------|-----------------|-----------------|-------------|-----------------|--------------|-----------------|--------------|-----------------|-----------------|-----------------|
|                  |        |                 |                 |             |                 |              |                 |              |                 |                 |                 |
| RACE 2           |        | Ove             | erall Ranking   | PUNT        | TERS'           | WAY          | SHIN MIN        | THE NE       | W PAPER         | TURFGUIDE       | WANBAO          |
| 1. HAPPY FI      | RIDAY  |                 | 2 <sup>nd</sup> |             | 4 <sup>th</sup> |              | 2 <sup>nd</sup> | 2            | 2nd             | 1 <sup>st</sup> |                 |
| 5. NEW GAR       | RDEN   |                 | 3rd             |             | 3 <sup>rd</sup> |              | 4 <sup>th</sup> |              | 1 <sup>st</sup> | $2^{nd}$        |                 |
| 6. QIJI FLYE     | R      |                 |                 |             |                 |              |                 |              |                 |                 | 4 <sup>th</sup> |
| 7. MALIBU        | BEACH  |                 | 1 <sup>st</sup> |             | 1 <sup>st</sup> |              | <b>1</b> st     | 3            | 3 <sup>rd</sup> |                 | 3rd             |
| 8. SPEARHE       | AD     |                 | 4 <sup>th</sup> |             |                 |              | 3 <sup>rd</sup> | 4            | 4 <sup>th</sup> | 3 <sup>rd</sup> | 1 <sup>st</sup> |
| 12. THE ARC      | CHER   |                 |                 |             | 2 <sup>nd</sup> |              |                 |              |                 | 4 <sup>th</sup> | 2 <sup>nd</sup> |
| First Pick       | =      | 1st             |                 | Second Pick |                 | =            | 2 <sup>nd</sup> |              |                 | 0 114           |                 |
| Third Pick       | =      | 3 <sup>rd</sup> |                 | Fourth Pick |                 | =            | 4 <sup>th</sup> |              |                 | Overall 1st :   | Selections      |
| January 14, 202  |        | 3               |                 | TOUTHTFICK  |                 | -            | 4               |              |                 |                 |                 |
| Junuary 1 1, 202 |        |                 |                 |             |                 |              |                 |              |                 |                 |                 |
|                  |        |                 |                 |             |                 |              |                 | Va           | lue Bet         |                 |                 |
|                  | PU     | INTERS' W       | /AY             |             |                 |              |                 |              | NIL             |                 |                 |
|                  |        | SHIN MIN        | 1               |             |                 |              |                 | RACE 3 -     | 2 KHARISMA      | 1               |                 |
|                  | THI    | E NEW PA        | PER             |             |                 |              |                 | RACE 2 - 5   | NEW GARDE       | EN .            |                 |
|                  | 7      | ΓURFGUID        | E               |             |                 |              |                 |              | NIL             |                 |                 |
|                  |        | WANBAC          | )               |             |                 |              |                 | RACE 1 -     | 2 HYDE PARK     | (               |                 |
|                  |        |                 |                 |             |                 |              |                 |              |                 |                 |                 |
|                  |        |                 |                 |             |                 |              |                 | Special      | Bet             |                 |                 |
|                  | PUNTE  | ERS' WAY        |                 |             |                 |              | RACE            | 10 - 7 LIM'S | BESTBREAKE      | :R              |                 |
|                  | SHI    | N MIN           |                 |             |                 |              | F               | RACE 9 - 3 N | IR MALEK        |                 |                 |
|                  | THE NE | W PAPER         |                 |             |                 |              | RACE            | 10 - 7 LIM'S | BESTBREAKE      | :R              |                 |
|                  | TURI   | FGUIDE          |                 |             |                 |              | RACE            | 5 - 1 WHER   | E SHE'S HAPP    | Υ               |                 |
|                  | WA     | NBAO            |                 |             |                 |              | F               | RACE 9 - 3 N | IR MALEK        |                 |                 |
|                  |        |                 |                 |             |                 |              |                 |              |                 |                 |                 |