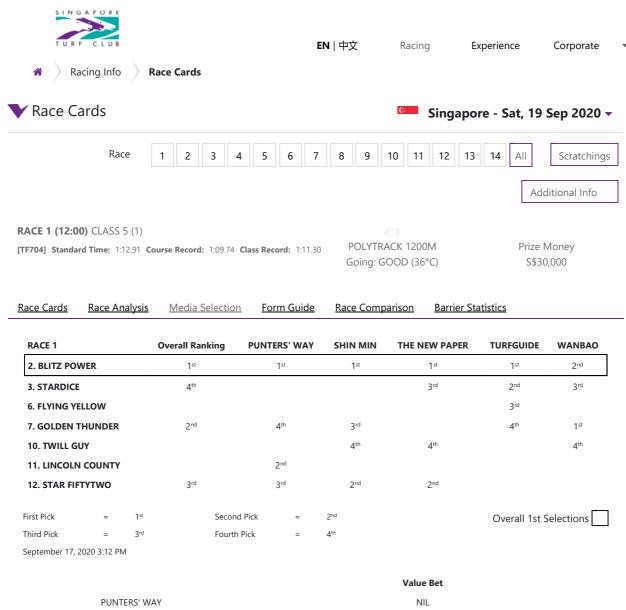

PUNTERS' WAY
SHIN MIN
RACE 7 - 5 BRUTUS

THE NEW PAPER
TURFGUIDE
NIL
WANBAO
RACE 2 - 4 GOLDEN ONE

PUNTERS' WAY RACE 7 - 5 BRUTUS
SHIN MIN RACE 9 - 7 CODIGOS
THE NEW PAPER RACE 7 - 5 BRUTUS
TURFGUIDE RACE 4 - 5 YULONG EXPRESS
WANBAO RACE 7 - 8 TUESDAY