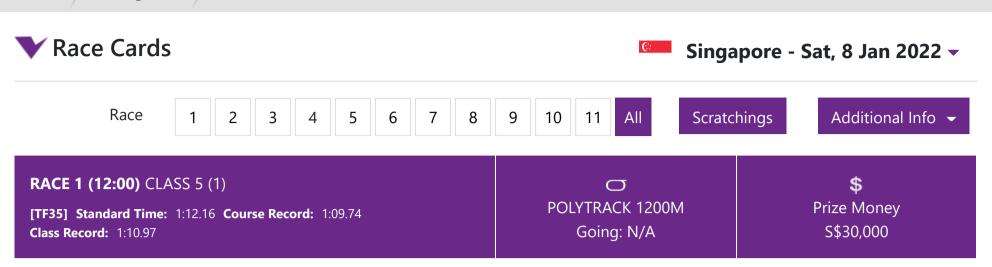

# **RACE 8 (15:30)** CLASS 5 (2)

[TF42] Standard Time: 1:12.16 Course Record: 1:09.74

Class Record: 1:10.97

POLYTRACK 1200M Going: N/A \$
Prize Money
S\$30,000

Race Cards Race Analysis Media Selection Form Guide Race Comparison Barrier Statistics