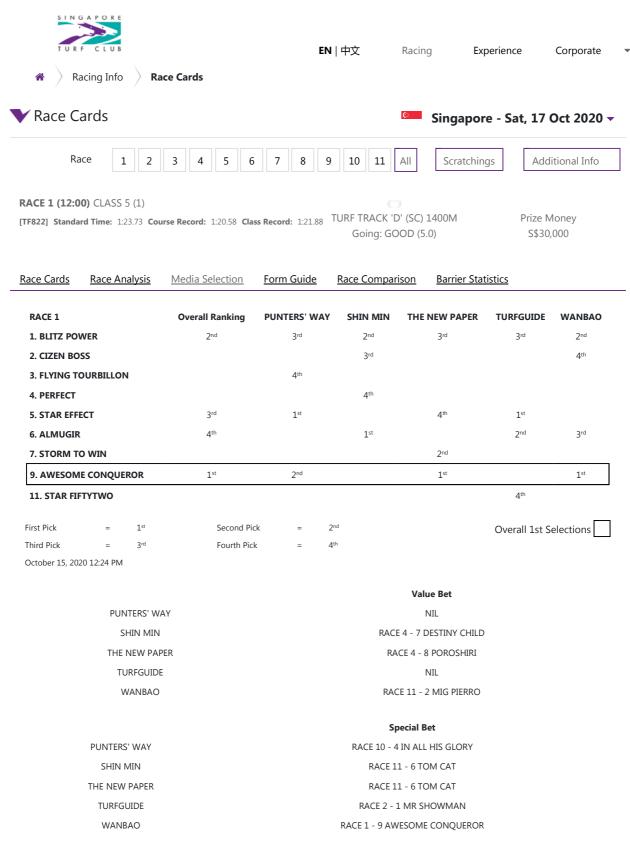

**RACE 8 (15:30)** CLASS 5 (2)

[TF829] Standard Time: 1:23.73 Course Record: 1:20.58 Class Record: 1:21.88 TURF TRACK 'D' (SC) 1400M Going: GOOD (5.0)

Prize Money \$\$30,000

| Race Cards      | Race Analysis     | Media Selection | Form Guide      | Race Comp       | <u>arison</u> <u>Barrier St</u> | <u>atistics</u> |                 |
|-----------------|-------------------|-----------------|-----------------|-----------------|---------------------------------|-----------------|-----------------|
| RACE 8          |                   | Overall Ranking | PUNTERS' WAY    | SHIN MIN        | THE NEW PAPER                   | TURFGUIDE       | WANBAO          |
| 1. MIDDLE K     | INGDOM            | 4 <sup>th</sup> |                 | 1 <sup>st</sup> | 3 <sup>rd</sup>                 |                 |                 |
| 2. SABAH ST     | AR                | 3 <sup>rd</sup> |                 | 3 <sup>rd</sup> |                                 | 2 <sup>nd</sup> | 1 <sup>st</sup> |
| 3. BEAT THE     | LIGHT             |                 |                 |                 |                                 | 3 <sup>rd</sup> |                 |
| 4. SMILING I    | PROUD             |                 |                 |                 |                                 | 4 <sup>th</sup> |                 |
| 5. FIREWORK     | <b>(S</b>         | 2 <sup>nd</sup> | 3 <sup>rd</sup> | 2 <sup>nd</sup> | 2 <sup>nd</sup>                 | 1 <sup>st</sup> |                 |
| 6. SAYONAR      | Α                 | 1 <sup>st</sup> | 1 <sup>st</sup> | 4 <sup>th</sup> | 1 <sup>st</sup>                 |                 | 2 <sup>nd</sup> |
| 7. MR ROCK      | WELL              |                 |                 |                 | 4 <sup>th</sup>                 |                 | 3 <sup>rd</sup> |
| 10. VICTORY     | JOY               |                 |                 |                 |                                 |                 | 4 <sup>th</sup> |
| 12. MAXIMII     | IAN               |                 | 4 <sup>th</sup> |                 |                                 |                 |                 |
| 13. ATLANTI     | AN                |                 | 2 <sup>nd</sup> |                 |                                 |                 |                 |
| First Pick      | = 1st             | Second          | Pick =          | 2 <sup>nd</sup> |                                 | Overall 1st S   | Selections      |
| Third Pick      | = 3 <sup>rd</sup> | Fourth          |                 | 4 <sup>th</sup> |                                 | Overall 1st s   | ,ciccuons       |
| October 15, 202 | 0 12:24 PM        |                 |                 |                 |                                 |                 |                 |

Value Bet

PUNTERS' WAY NIL

SHIN MIN RACE 4 - 7 DESTINY CHILD
THE NEW PAPER RACE 4 - 8 POROSHIRI

TURFGUIDE NIL

WANBAO RACE 11 - 2 MIG PIERRO

Special Bet

PUNTERS' WAY RACE 10 - 4 IN ALL HIS GLORY

SHIN MIN RACE 11 - 6 TOM CAT

THE NEW PAPER RACE 11 - 6 TOM CAT

TURFGUIDE RACE 2 - 1 MR SHOWMAN

WANBAO RACE 1 - 9 AWESOME CONQUEROR

Disclaimer

The information and related graphics on this webpage are provided by the Singapore Turf Club on an 'as is' basis without warranties or representations of any kind. It is compiled and collated from commentaries, opinions and ratings from a third party or third party sources. The commentaries, opinions and ratings set out on this webpage are the views of the specific third parties who made them, and do not reflect or represent the Club's own views.