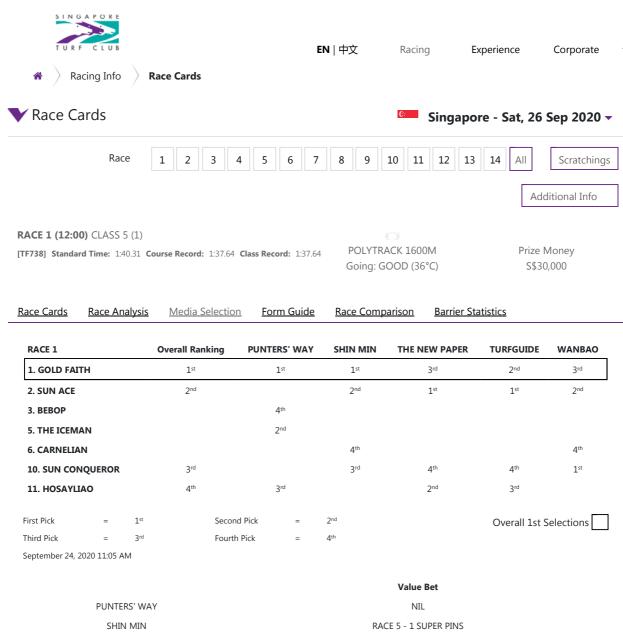

**RACE 4 (13:30)** CLASS 5 (2)

[TF741] Standard Time: 1:40.31 Course Record: 1:37.64 Class Record: 1:37.64

POLYTRACK 1600M Going: GOOD (36°C) Prize Money \$\$30,000

| Race Cards   | Race Analysis | Media Selection | Form Guide      | Race Compa      | arison Barrier Sta | tistics         |                 |
|--------------|---------------|-----------------|-----------------|-----------------|--------------------|-----------------|-----------------|
|              |               |                 |                 |                 |                    |                 |                 |
| RACE 4       |               | Overall Ranking | PUNTERS' WAY    | SHIN MIN        | THE NEW PAPER      | TURFGUIDE       | WANBAO          |
| 2. ANGEL H   | ALO           | 1 <sup>st</sup> | 2 <sup>nd</sup> | 2 <sup>nd</sup> | 1 <sup>st</sup>    | 1 <sup>st</sup> | 2 <sup>nd</sup> |
| 3. GRAVEL R  | ROAD          | 4 <sup>th</sup> |                 |                 |                    |                 | 1 <sup>st</sup> |
| 4. SILVER SV | WORD          | 2 <sup>nd</sup> | 1 <sup>st</sup> | 3 <sup>rd</sup> | 2 <sup>nd</sup>    | 2 <sup>nd</sup> |                 |
| 5. JOYFUL A  | SPIRATION     | 3 <sup>rd</sup> | $3^{rd}$        | 1 <sup>st</sup> | 3 <sup>rd</sup>    |                 | 3 <sup>rd</sup> |
| 8. HOOGA N   | IET           |                 |                 | 4 <sup>th</sup> |                    | 4 <sup>th</sup> | 4 <sup>th</sup> |
| 10. SILVER J | OY            |                 | 4 <sup>th</sup> |                 | 4 <sup>th</sup>    |                 |                 |
| 11. SUCCESS  | STREET        |                 |                 |                 |                    | 3 <sup>rd</sup> |                 |

First Pick =  $1^{st}$  Second Pick =  $2^{nd}$  Overall 1st Selections

Third Pick =  $3^{rd}$  Fourth Pick =  $4^{th}$ 

September 24, 2020 11:05 AM

Value Bet

PUNTERS' WAY NIL

SHIN MIN RACE 5 - 1 SUPER PINS