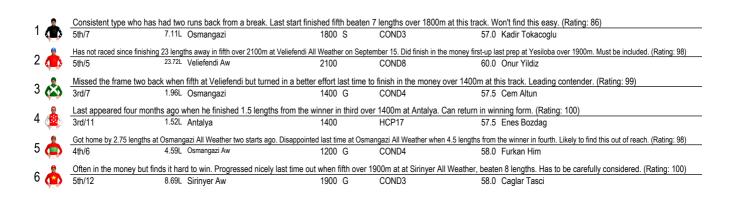

|      | Usually reliable type who ran    | well below his best last start when 63 leng    | ths back in 13th c   | over 1900m at this track. This i  | s no easier and he needs to lift. (Rating: 83)             |
|------|----------------------------------|------------------------------------------------|----------------------|-----------------------------------|------------------------------------------------------------|
| 1 💓  | 13th/13 63.                      | .84L Osmangazi Aw                              | 1900 G               | COND6                             | 60.0 Hisman Cizik                                          |
| o 🚊  | Winner two back at this track    | then repeated the dose last start over 200     | 0m at this track, g  | etting home by 0.8 lengths. G     | oing well enough to take this out. (Rating: 76)            |
| 2 🚖  | 1st/8 0.8                        | 83L Osmangazi Aw                               | 2000 G               | COND3                             | 59.0 Cem Altun                                             |
| a 🧘  | Has lost all form, the latest ef | ffort a 14 length ninth over 1900m at Siriny   | er All Weather. Ge   | etting beaten too easily and no   | ot likely to threaten. (Rating: 61)                        |
| 3 🌰  | 9th/12 <sup>14</sup>             | <sup>.79L</sup> Sirinyer Aw                    | 1900 G               | COND3                             | 63.0 Efe Akpinar                                           |
| 1    |                                  | ack two back then missed the frame last tin    | ne out over 1900r    | n at this track. Certainly worth  | another chance. (Rating: 84)                               |
| 4    | 5th/13 6.2                       | 27L Osmangazi Aw                               | 1900 G               | COND6                             | 59.5 Muhammed Mir Bilgin                                   |
| г Å  | Broke a long drought last time   | e when he scored by 1.75 lengths at Siriny     | er All Weather ov    | er 1900m. Sure to be about th     | e money. (Rating: 71)                                      |
| 5 🏠  | 1st/12 1.6                       | 67L Sirinyer Aw                                | 1900 G               | COND3                             | 58.0 Ilker Akin                                            |
| e Å  |                                  | n eighth and beaten 8 lengths over 1900m       | at this track. Bette | er than that and is capable of to | urning things around. (Rating: 70)                         |
| 6 🚺  | 8th/13 8.8                       | 83L Osmangazi Aw                               | 1900 G               | COND6                             | 57.5 Cemal Paso                                            |
| 7 🧥  |                                  | iefendi last start and finished 5 lengths awa  | ay in sixth. Plenty  | of improvement to come. (Rat      | ing: 93)                                                   |
| 1    | 6th/7 4.8                        | 89L Veliefendi                                 | 1900 G               | HCP17                             | 61.0 Enes Bozdag                                           |
| o 🔔  |                                  |                                                |                      | gths. Strips fitter. Needs to go  | to another level to match these. (Rating: 66)              |
| 8 🏠  | 11th/13 39.                      | .16L Osmangazi Aw                              | 1900 G               | COND6                             | 57.5 Selim Ipek                                            |
| 0 Å  |                                  |                                                | sful by 4.5 length   | s over 1400m. Has the right cr    | edentials and is the one they have to beat. (Rating: 100)  |
| 9 🌔  | 1st/8 4.3                        | 32L Osmangazi Aw                               | 1400 G               | COND2                             | 57.0 Muhammed Mir Bilgin                                   |
| 10 Å |                                  | ecently including last start when fifth over 2 | 200m at Osmang       | azi a week-and-a-half ago, be     | aten 8 lengths. Tested again. (Rating: 62)                 |
| 10 🌰 | 5th/9 8.1                        | 15L Osmangazi                                  | 2200 G               | HCP16                             | 59.5 Muhammed Mir Bilgin                                   |
| 11 💄 |                                  |                                                | Om at this track tw  | /o-and-a-half weeks ago. No e     | asier this time and is likely to struggle. (Rating: 43)    |
| TT 🕼 | 6th/6 23.                        | .17L Osmangazi Aw                              | 1200 G               | COND4                             | 57.0 Alican Inci                                           |
| 10 Å |                                  |                                                | n second over 200    | 00m at this track. Prefer to see  | him back in winning form before recommending. (Rating: 64) |
| 12 🛟 | 2nd/8 1                          | .1L Osmangazi Aw                               | 2000 G               | HCP15                             | 57.0 Cem Altun                                             |
|      |                                  |                                                |                      |                                   |                                                            |