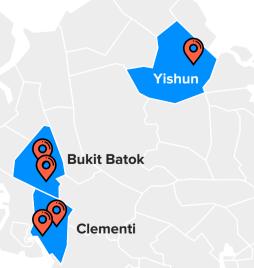

Together, we can build a more inclusive Singapore, one community at a time!

The current designated outlets as below:

**Singapore Pools Bukit Batok Central:** Blk 642 Bukit Batok Central #01-56

Singapore Pools Bukit Gombak: Blk 374 Bukit Batok St 31 #01-170

**Singapore Pools Clementi N3:** Blk 325 Clementi Avenue 5 #01-145

**Singapore Pools Clementi Town Centre:** Blk 446 Clementi Avenue 3 #01-183

**Singapore Pools Northpoint City:** 930 Yishun Avenue 2 #02-03 (North Wing)