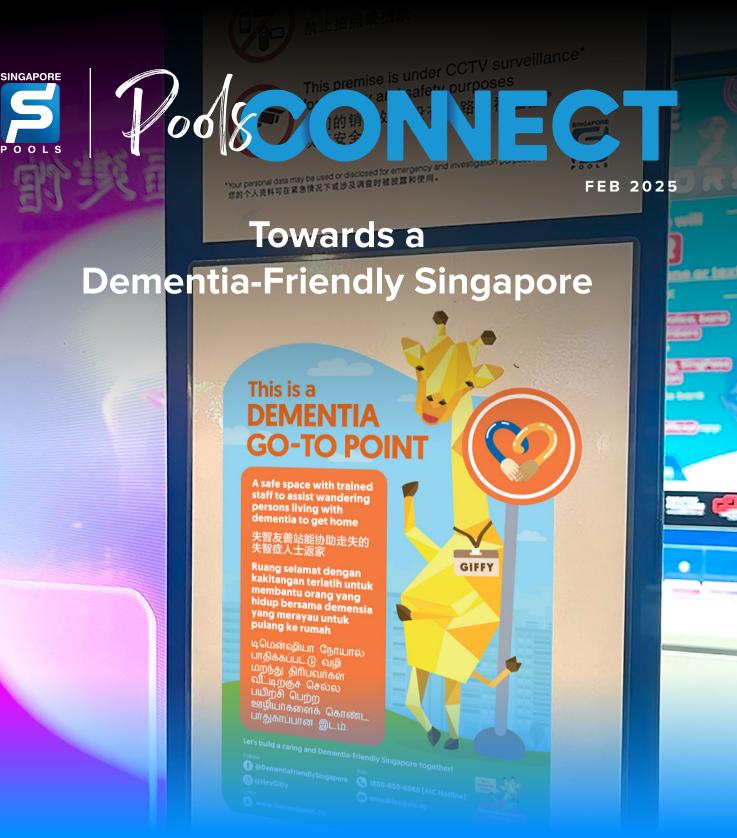

Did you know that about 82,000 Singaporeans – one in 10 above 60, live with dementia? As our nation ages rapidly, we are taking meaningful steps to support our community.

Singapore Pools has designated five outlets in Bukit Batok, Bukit Gombak, Clementi and Yishun as dementia go-to-points (GTPs) in support of Dementia-Friendly Singapore. Spearheaded by the Ministry of Health and supported by the Agency for Integrated Care (AIC), GTPs serve as safe spaces where individuals with dementia can seek assistance when needed.

These GTPs are serving the community in two key ways:

Providing dementia care resources for the neighbourhood including information and connections to support and services

Serve as 'safe return' points for residents to bring lost seniors or persons living with dementia.