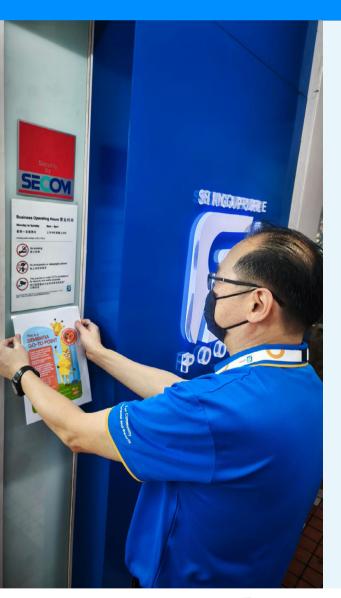

Our staff have completed the AIC e-learning module to recognise signs of dementia and follow established GTP protocols. Our outlets are tagged to the nearest GTP and our trained staff would bring lost seniors or persons living with dementia to the nearest GTP so that they can wait comfortably while we reach out to their caregivers. Additionally, we also connect families to dementia care and mental health-related services through the Community Resource, Engagement and Support Team and Community Intervention Team programmes.