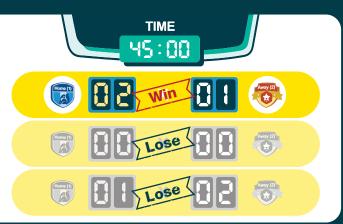

## Pick Home to Win

If the half-time score is 2-1 win by Home team, you win by predicting the Home team win. You lose if you predict other outcomes.

### Pick Draw to Win

If the half-time score is 0-0 draw, you win by predicting the game ends in a Draw. You lose if you predict other outcomes.

# **Pick Away to Win**

If the half-time score is 1-2 win by Away team, you win by predicting the Away team win. You lose if you predict other outcomes.