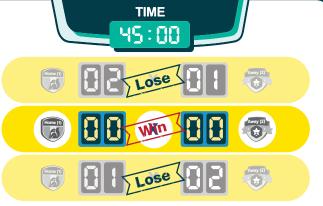

### Pick Draw to Win

If the half-time score is 0-0 draw, you win by predicting the game ends in a Draw. You lose if you predict other outcomes.