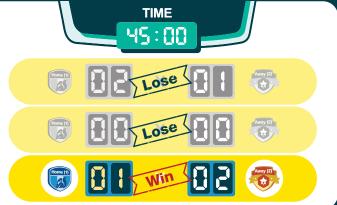

# **Pick Away to Win**

If the half-time score is 1-2 win by Away team, you win by predicting the Away team win. You lose if you predict other outcomes.