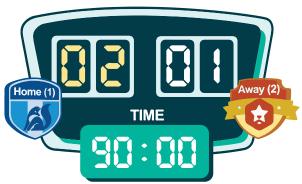

#### Example 1

The match ended 2-1. In total, 3 goals were scored.

If the goal margin given was 1.5 or 2.5, you win if you picked Over 1.5 or Over 2.5.

But if the goal margin given was 3.5, you lose if you picked Over 3.5.