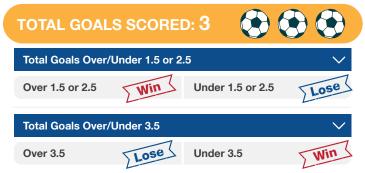

#### Example 1

The match ended 2-1. In total, 3 goals were scored.

If the goal margin given was 1.5 or 2.5, you win if you picked Over 1.5 or Over 2.5.

But if the goal margin given was 3.5, you lose if you picked Over 3.5.