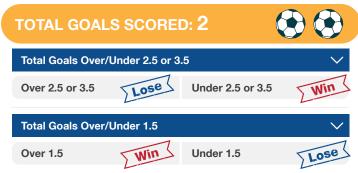

#### Example 2

The match ended 1-1. In total, 2 goals were scored.

If the goal margin given was 2.5 or 3.5, you win if you picked Under 2.5 or Under 3.5.

But if the goal margin given was 1.5, you lose if you picked Under 1.5.