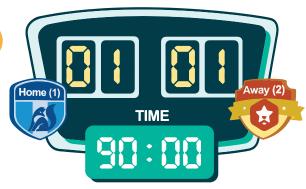

#### Example 2

The match ended 1-1. In total, 2 goals were scored.

If the goal margin given was 2.5 or 3.5, you win if you picked Under 2.5 or Under 3.5.

But if the goal margin given was 1.5, you lose if you picked Under 1.5.