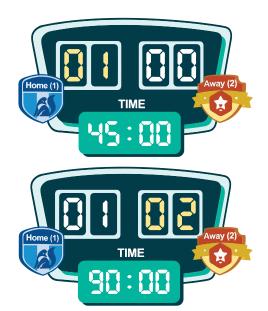

#### Halftime-Fulltime

If the Home team (A) led the match during halftime and the Away team (B) won at the final whistle, you win by choosing the correct outcome A-B.