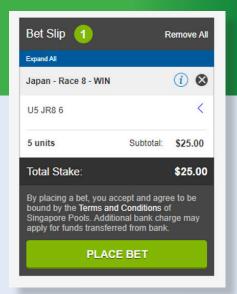

#### **WIN/PLACE**

- Minimum bet value for Win/Place is \$5. Add to bet slip.
- To proceed, click on "Place Bet" button.
- Review your bets before confirming with the "Confirm" button.
- Once the bet placement is successful, a confirmation message will be shown above bet receipt. Note: You may also check your bets at Transaction History.