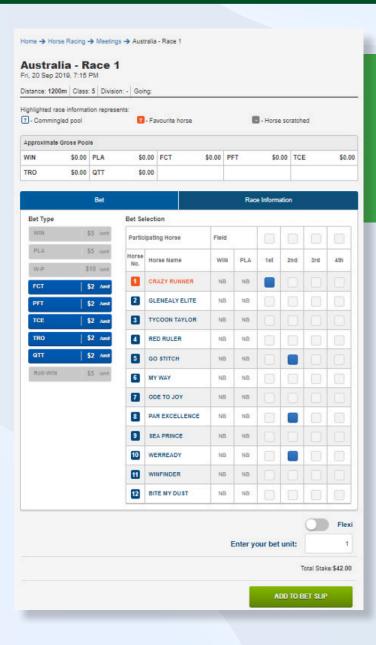

## FORECAST, PLACE FORECAST, TIERCE, TRIO, QUARTET (BANKER BET)

 Banker betting is a method of betting where various permutations of horses are placed into selected bet combinations and each of those combinations includes a horse or horses nominated as the banker or the bankers.