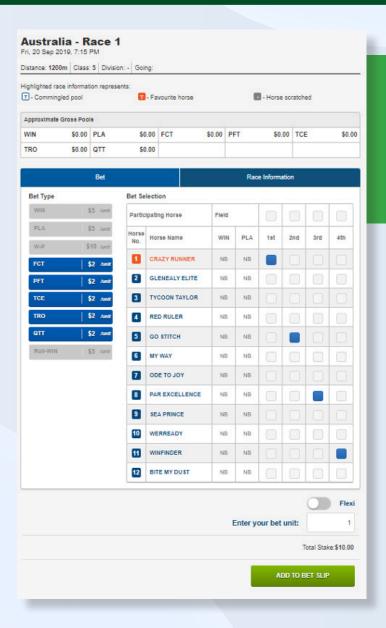

#### **WIN/PLACE**

- Minimum bet value for Win/Place is \$5. Add to bet slip.
- To proceed, click on "Place Bet" button.
- Review your bets before confirming with the "Confirm" button.
- Once the bet placement is successful, a confirmation message will be shown above bet receipt. Note: You may also check your bets at Transaction History.