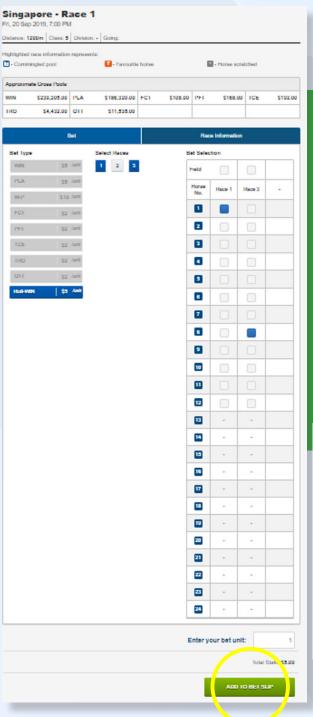

#### **ROLL WIN**

- Select horses to win in 2 or 3 different races.
- The winning dividend and/or refund from each race will be automatically rolled over to the next selected race.
- Roll Win is offered on Singapore and Hong Kong races and shares the same betting pool as WIN bet.
- To proceed, click on "Place Bet" button.
- Review your bets before confirming with the "Confirm" button.
- Once the bet placement is successful, a confirmation message will be shown above bet receipt. Note: You may also check your bets at Transaction History.