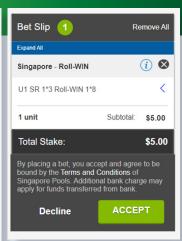

#### **ROLL WIN**

- Select horses to win in 2 or 3 different races.
- The winning dividend and/or refund from each race will be automatically rolled over to the next selected race.
- Roll Win is offered on Singapore and Hong Kong races and shares the same betting pool as WIN bet.
- To proceed, click on "Place Bet" button.
- Review your bets before confirming with the "Confirm" button.
- Once the bet placement is successful, a confirmation message will be shown above bet receipt. Note: You may also check your bets at Transaction History.