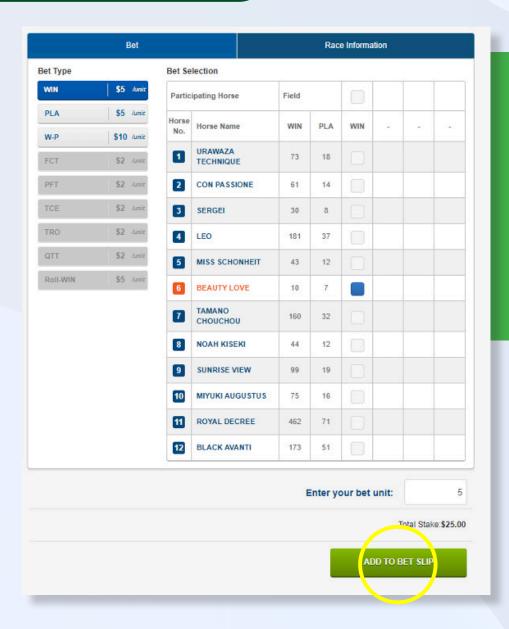

#### **WIN/PLACE**

- Minimum bet value for Win/Place is \$5. Add to bet slip.
- To proceed, click on "Place Bet" button.
- Review your bets before confirming with the "Confirm" button.
- Once the bet placement is successful, a confirmation message will be shown above bet receipt. Note: You may also check your bets at Transaction History.