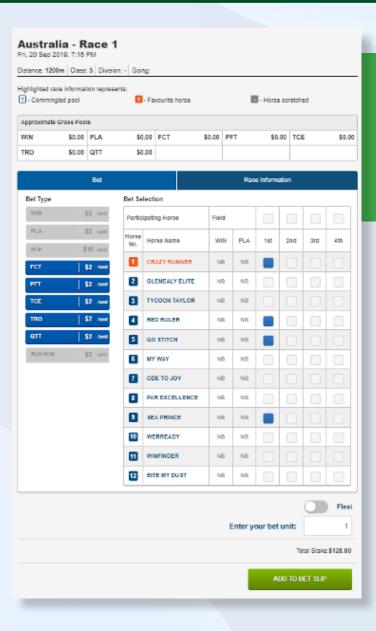

# FORECAST, PLACE FORECAST, TIERCE, TRIO, QUARTET (BOX BET)

- Box betting is a method of betting on all the permutations of the horses selected.
- In a box bet, the final order that the horses come in does not matter.