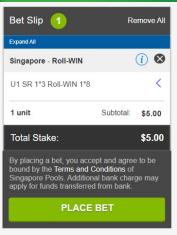

#### **ROLL WIN**

- Select horses to win in 2 or 3 different races.
- The winning dividend and/or refund from each race will be automatically rolled over to the next selected race.
- Roll Win is offered on Singapore and Hong Kong races and shares the same betting pool as WIN bet.
- To proceed, click on "Place Bet" button.
- Review your bets before confirming with the "Confirm" button.
- Once the bet placement is successful, a confirmation message will be shown above bet receipt. Note: You may also check your bets at Transaction History.