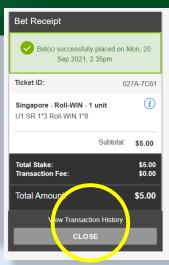

#### **ROLL WIN**

- Select horses to win in 2 or 3 different races.
- The winning dividend and/or refund from each race will be automatically rolled over to the next selected race.
- Roll Win is offered on Singapore and Hong Kong races and shares the same betting pool as WIN bet.
- To proceed, click on "Place Bet" button.
- Review your bets before confirming with the "Confirm" button.
- Once the bet placement is successful, a confirmation message will be shown above bet receipt. Note: You may also check your bets at Transaction History.