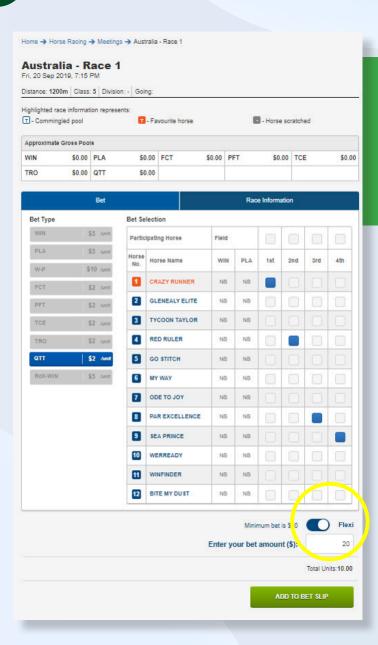

## **FLEXI QUARTET**

 Minimum bet value for Flexi Quartet is \$20 or 10% of the cost of full unit, whichever is higher.