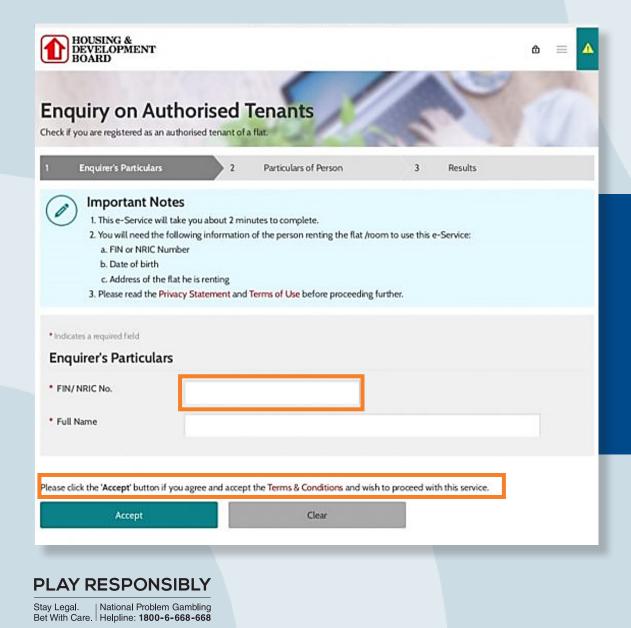

### HDB LETTER/ (WITHIN LAST 3 MONTHS)

#### NOTE THE FOLLOWING:

- Customer's name and FIN ID shown as Authorised tenant
- Search date is within last 3 months
- · Search result showed 'successful'