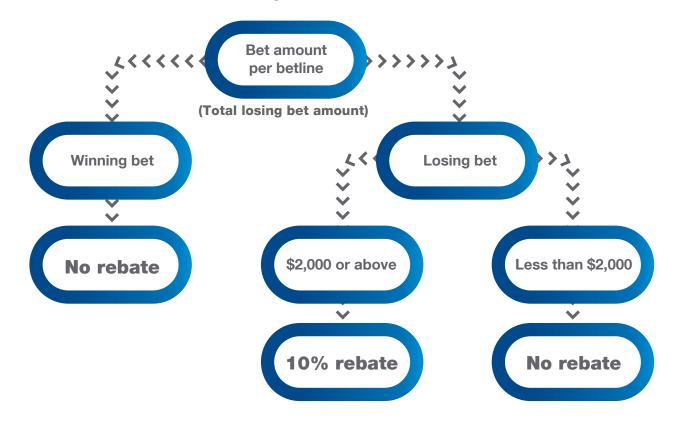

## REVISION OF BETLINE REBATE PROGRAM

The current betline rebate comes into effect on 1 Oct 2017.

For more information, please visit singaporepools.com

Any betline with a total losing bet amount of \$2,000 and above in designated pools will be eligible to receive a rebate of 10% of the total losing bet amount of that betline.

## RACES AND BET TYPES

Applicable to WIN and ROLL WIN bets on Singapore races through all betting channels.

For ROLL WIN, rebate on a losing betline will be calculated based on any losing re-investment generated from the bets.